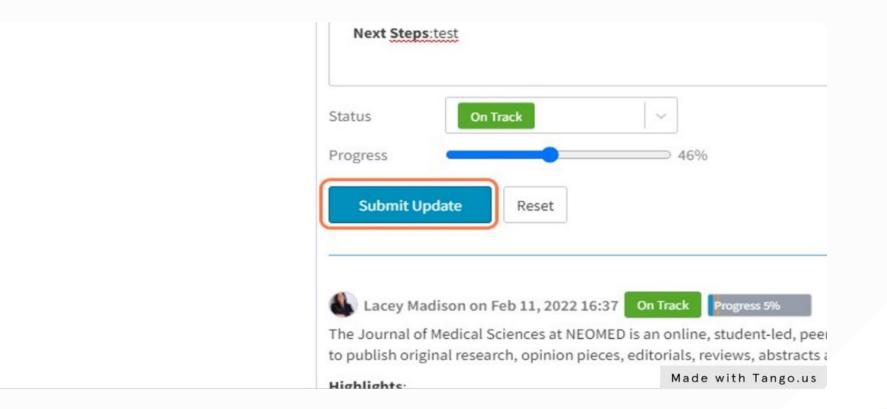

#### Adjust your progress using the progress bar

| Next Steps:                                              |
|----------------------------------------------------------|
|                                                          |
|                                                          |
| Status On Track ~                                        |
| Progress 46%                                             |
|                                                          |
| Submit Update Reset                                      |
| End of previous report                                   |
| End of previous report                                   |
| Lacey Madison on Feb 11, 2022 16:37 On Track Progress 5% |

### STEP 11 Click on Submit Update