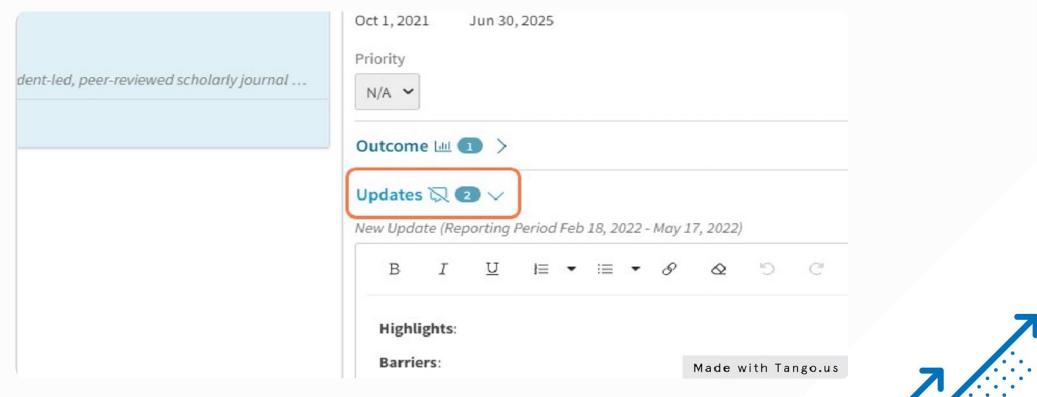

#### Click on Updates

#### STEP 7

#### Enter your update in the box. Be sure to include highlights, barriers and next steps

| om: Last Update | Copy from: Last Upd | ð C | $\square$ I≡ $\bullet$ I≡ $\bullet$ $𝔅$ $𝔅$ $𝔅$ $𝔅$ |
|-----------------|---------------------|-----|-----------------------------------------------------|
|                 |                     |     |                                                     |
|                 |                     |     |                                                     |
|                 |                     |     |                                                     |
|                 |                     |     |                                                     |
|                 |                     |     | On Track                                            |
|                 |                     |     | On Track                                            |
|                 |                     |     |                                                     |