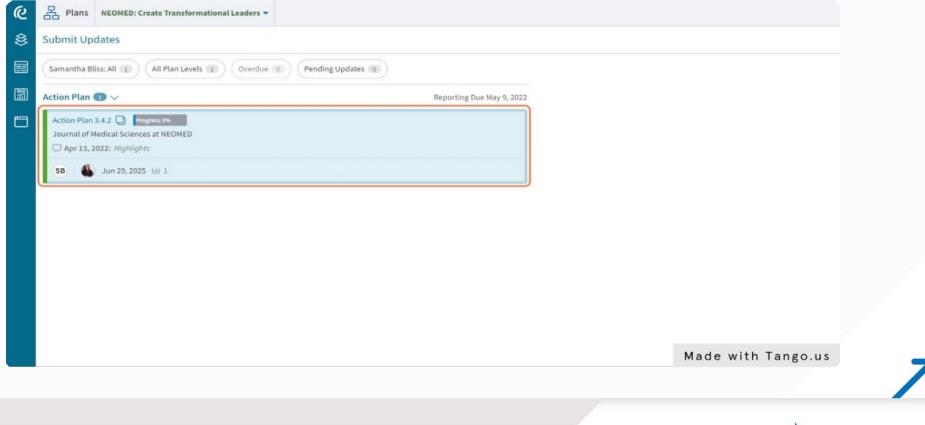

#### Click on the Submit Updates icon

| Ć  | Plans NEOMED: Create Transformational Leaders -                        |                    |
|----|------------------------------------------------------------------------|--------------------|
| \$ | You are a System Admin and viewing as Samantha Bliss                   | J                  |
|    | Submit Updates g Updates                                               | Action Plan        |
|    | NEOMED: Create Transformational Leaders<br>Reporting Due: May 18, 2022 | Current Reporting  |
| 3  |                                                                        | Samantha Blis      |
|    | Action Plan                                                            | Total Action Plan  |
|    | Not Updated: 0 Updated: 2 Total: 2                                     | Not Updated Act    |
|    |                                                                        | Made with Tango.us |