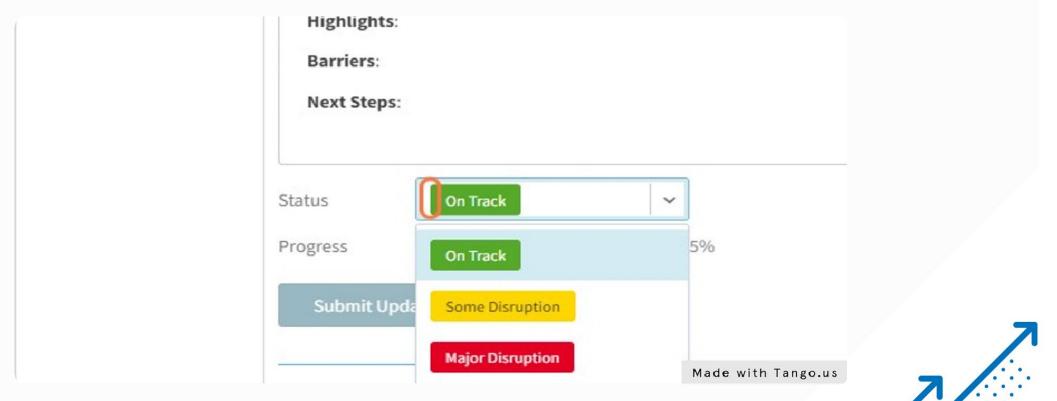

#### STEP 8

Click on Status...

#### STEP 9

Click on status and choose the appropriate option from the drop down menu

| Barriers:     |          |      |
|---------------|----------|------|
| Next Steps:   |          |      |
|               |          |      |
| Status On T   | rack 🗸 🗸 | ·    |
| Progress      |          | ⊃ 5% |
| Submit Update | Reset    |      |
|               |          |      |