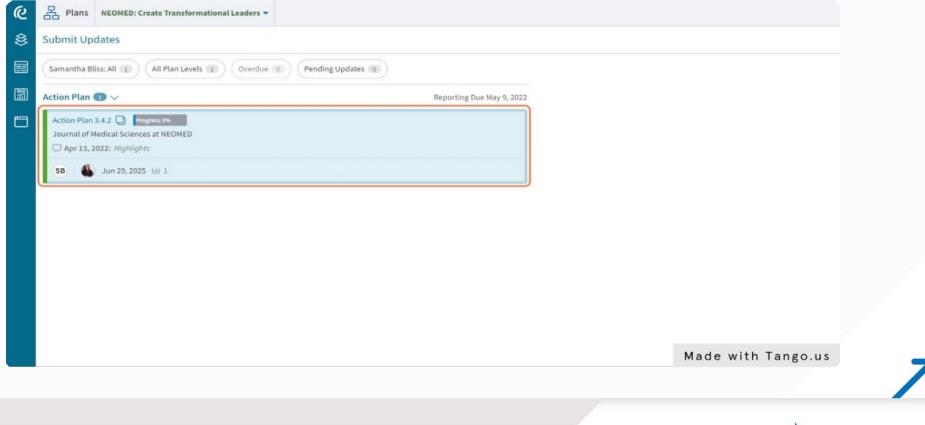

#### Click on the Submit Updates icon

| Ć  | Plans NEOMED: Create Transformational Leaders -                        |                    |
|----|------------------------------------------------------------------------|--------------------|
| \$ | You are a System Admin and viewing as Samantha Bliss                   | J                  |
|    | Submit Updates g Updates                                               | Action Plan        |
|    | NEOMED: Create Transformational Leaders<br>Reporting Due: May 18, 2022 | Current Reporting  |
| 3  |                                                                        | Samantha Blis      |
|    | Action Plan                                                            | Total Action Plan  |
|    | Not Updated: 0 Updated: 2 Total: 2                                     | Not Updated Act    |
|    |                                                                        | Made with Tango.us |

#### Click on your assigned action plan