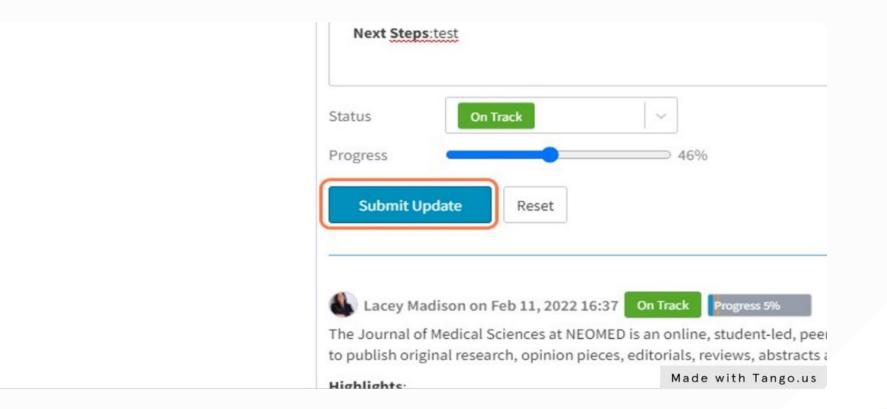

#### STEP 10

#### Adjust your progress using the progress bar

| Next Steps:                                              |
|----------------------------------------------------------|
|                                                          |
|                                                          |
| Status On Track ~                                        |
| Progress 46%                                             |
|                                                          |
| Submit Update Reset                                      |
| End of previous report                                   |
| End of previous report                                   |
| Lacey Madison on Feb 11, 2022 16:37 On Track Progress 5% |

### STEP 11 Click on Submit Update